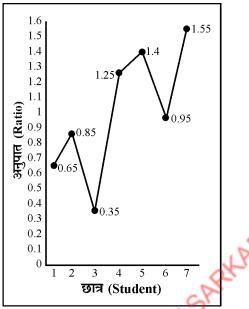

न की गतिशील शक्तियाँ
  - (C) विज्ञान की जीवन से घनिष्ठता
  - (D) विश्व-बन्धुत्व की भावना का विकास
- 79. 'हस्तामलक' शब्द से अभिप्रेत है
  - (A) अस्पष्ट परन्तु सायास बोधगम्य
  - (B) पास में रखे आँवले की तरह
  - (C) हाथी के लिए आँवले की तरह
  - (D) स्पष्ट और अनायास बोधगम्य
- 80. 'वैज्ञानिक-चिन्तन' पदबंध से आशय है
  - (A) परम्परागत चिन्तन
  - (B) भावात्मक चिन्तन
  - (C) वैज्ञानिकों द्वारा किया गया चिन्तन
  - (D) स्वस्थ एवं सन्तुलित चिन्तन

निर्देश (81-85) : प्रश्न दिए गए ग्राफ पर आधारित हैं । इन प्रश्नों के उत्तर दें।

Directions (81-85) : The questions are based on the below shown graph. Answer these questions.

ग्राफ में एक परीक्षा में 7 छात्रों के इतिहास और भूगोल के अंकों का अनुपात दर्शाया गया है।

The graph shows the ratio of marks of History to Geography of 7 students in an examination.



कितने छात्रों ने भूगोल की अपेक्षा इतिहास में ज्यादा 81. अंक अर्जित किए ?

> How many students got more marks in History than in Geography?

| (A) | 2 | (B) | 3 |
|-----|---|-----|---|
| (C) | 4 | (D) | 5 |

निम्न में से किन छात्रों को भूगोल की अपेक्षा 82. इतिहास में कम अंक मिले ?

> Which of the following students got less marks in History than in Geography?

(A) 1, 3, 5, 6 1, 2, 3, 6 **(B)** (C) 1, 4, 5, 7 (D) 4, 5, 7

भूगोल में छात्र 3 से 4 के मध्य अंक की प्रतिशत 83. बढत है –

> Percentage increase of marks in Geography from student 3 to 4 is – 15

- (A) **(B)** 20
- (C)90
- आँकड़े अपर्याप्त/Insufficient data (D)
- इतिहास/भूगोल के अधिकतम अनुपात और 84. न्यूनतम अनुपात का अंतर है The difference of the maximum ratio and minimum ratio of History/Geography is (A) 0.45 (B) 0.50 (C) 0.90 (D) 1