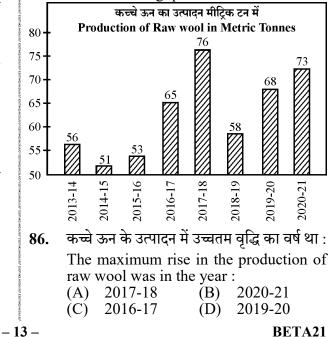

3, 5, 6 1, 2, 3, 6 **(B)** (C) 1, 4, 5, 7 (D) 4, 5, 7

भूगोल में छात्र 3 से 4 के मध्य अंक की प्रतिशत 83. बढत है –

> Percentage increase of marks in Geography from student 3 to 4 is – 15

- (A) **(B)** 20
- (C)90
- आँकड़े अपर्याप्त/Insufficient data (D)
- इतिहास/भूगोल के अधिकतम अनुपात और 84. न्यूनतम अनुपात का अंतर है The difference of the maximum ratio and minimum ratio of History/Geography is (A) 0.45 (B) 0.50 (C) 0.90 (D) 1.20
- छात्र 4 को भूगोल में 60 अंक मिले । उसके 85. इतिहास में अंक हैं Student 4 got 60 marks in Geography. His marks in History are –
  - $(\mathbf{A})$ 48 68
  - **(B)** (C) 75
  - (D) इनमें से कोई नहीं / None of these

निर्देश (86-90) : ग्राफ का अध्ययन कर निम्नलिखित प्रश्नों के उत्तर देवें :

Directions (86-90) : Study the graph and answer the following questions :



87. पहले चार वर्षों के उत्पादन की तुलना में अन्तिम चार वर्षों में कच्चे ऊन का उत्पादन \_\_\_\_\_ % बढ़ गया।

> During the last four years the production of raw wool increased by \_\_\_\_\_% on the production of the first four years.

- (A) 26.8 (B) 22.2
- (C) 19.8 (D) 25.0
- 88. आठ वर्षों के दौरान औसत उत्पादन था

The average production during the eight years was \_\_\_\_\_.

- (A) 67.2 MT
- (B) 62.5 MT
- (C) 50.0 MT
- (D) 52.8 MT
- 89. उत्पादन में पिछले वर्ष की तुलना में अधिकतम प्रतिशत घटत किस वर्ष रही ?

The maximum percentage decrease of production over the previous year was in the year :

- (A) 2018-19 (B) 2017-18
- (C) 2013-14 (D) 2014-15
- **90.** 2014-15 में कच्चे ऊन का उत्पादन 2019-20 के उत्पादन का \_\_\_\_\_ था।

The production of raw wool in 2014-15 was \_\_\_\_\_\_ of the produ